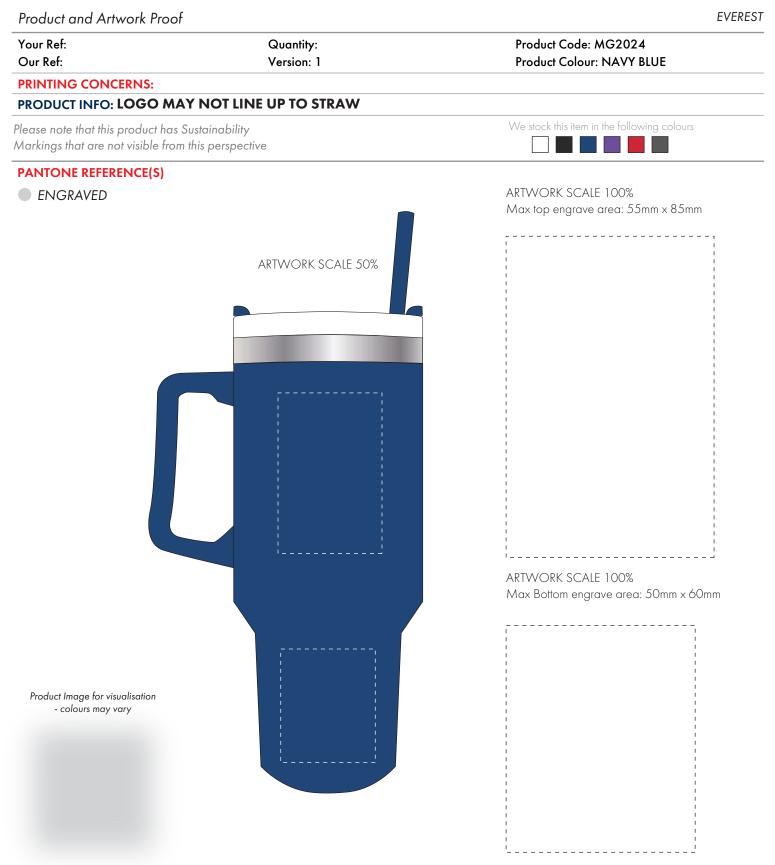

The dashed line is to demonstrate print area and will not appear on your printed item